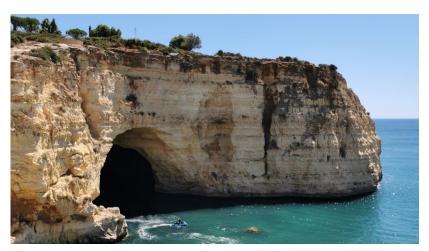

## **Exploring Algarve's Natural Beauty along the Sete Vales Suspensos Trail**

This hike situated along the stunning coastline of the Algarve in Portugal, stands out as a must-experience adventure for hiking enthusiasts. As one of the most popular hiking routes in this picturesque region, it offers a unique blend of natural beauty and amazing views. Starting with your local guide from the beautiful Praia da Marinha, the Sete Vales Suspensos Trail takes you along a path that winds through the rugged cliffs and along the beautiful beaches of the Algarve. The trail is renowned not only for its breathtaking views but also for the unique opportunity it offers to pass right above the famous **Benagil Cave**, a natural wonder popular for its stunning sea caves. As you travel across the cliffside path, you will be treated to panoramic views of the deep blue Atlantic Ocean and the rocky limestone formations that define this part of Portugal's coast.

## Enjoy a Scenic Picnic Lunch and Visit the Fishing Village of Carvoeiro

One of the highlights of the journey is a leisurely picnic stop along the way. Our experienced local

guide, who knows the route well, will prepare for you a **picnic lunch with regional products**. This not only allows you to savour the flavours of the Algarve but also provides an opportunity to relax and soak in the breathtaking surroundings. The Sete Vales Suspensos Trail is an officially marked trail, but many enthusiasts like to extend their adventure. Our guide starts at Praia da Marinha and continues all the way to **Carvoeiro** town, adding a bit of extra mileage, around 2 kilometres or so. This extension is worth it as it allows you to explore more of the Algarve's coastline and soak in the charming atmosphere of Carvoeiro, a fishing village known for its colourful buildings and relaxed vibe.